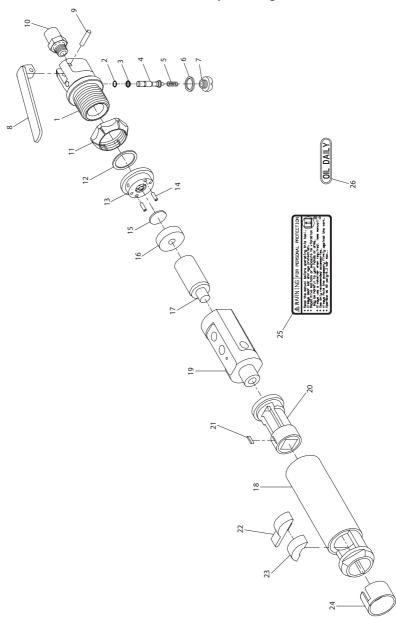

# **Parts Information**

Model 125 and 125-EU Air Percussive Needle Scaler Exploded Diagram

(Dwg. TPC640-2)

2 16574279\_ed1

### Model 125 and 125-EU Air Percussive Needle Scaler Parts List

| Item | Part Description           | Part Number | Item | Part Description    | Part Number  |
|------|----------------------------|-------------|------|---------------------|--------------|
| 1    | Backhead                   | PF2200-160  |      | Casing Assembly     | ĺ            |
| 2    | Throttle Valve Stem O-Ring | PF2200-53   |      | for model 125       | PF2200-A10   |
| 3    | Valve O-Ring               | PF2200-50   |      | for model 125-EU    | 125-EU-A10   |
| 4    | Throttle Valve             | PF2200-49   | 18   | Casing              | ĺ            |
| 5    | Spring                     | PF2200-51   |      | for model 125       | PF2200-10    |
| 6    | Gasket                     | PF2200-52   |      | for model 125-EU    | 125-EU-10    |
| 7    | Valve Cap                  | PF2200-109  | 19   | Casing Sleeve       | PF2200-30    |
| 8    | Lever                      | PF2200-273  | 20   | Nozzle              | PF2200-7     |
| 9    | Lever Pin                  | PF2200-274  | 21   | Key                 | PF2200-8     |
| 10   | Inlet Bushing              | PF2200-565  | 22   | Bit Retainer        | PF2200-200   |
| 11   | Locking Ring               | PF2200-27   | 23   | Bit Retainer Buffer | PF2200-203   |
| 12   | Alignment Shim             | PF2200-207  | 24   | Retainer Clip       | PF2200-201   |
| 13   | Rear Valve Block           | PF2200-4    | 25   | Warning Label       | T I          |
| 14   | Pin (2)                    | PF2200-32   |      | for model 125       | WARNING-6-99 |
| 15   | Valve                      | PF2200-2    |      | for model 125-EU    | EU-99        |
| 16   | Front Valve Block          | PF2200-3    | 26   | Oil Daily Label     | 107-304      |
| 17   | Piston                     | PF2200-5    |      |                     | •            |