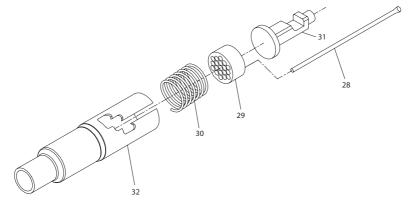

#### Model 125 and 125-EU Air Percussive Needle Scaler Exploded Diagram

(Dwg. TPC641-1)

#### Model 125 and 125-EU Air Percussive Needle Scaler Parts List

| Item | Part Description    | Part Number  |
|------|---------------------|--------------|
|      | Needle Attachment   | PF2219-K19   |
| 28   | Needle Package (19) | PF2219-22-19 |
| 29   | Needle Holder       | PF2219-21    |
| 30   | Spring              | PF2219-27    |
| 31   | Anvil               | PF2219-20    |
| 32   | Needle Housing      | PF2219-24    |