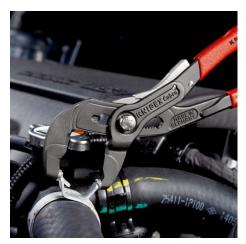

### **Spring Hose Clamp Pliers**

With retainer

- Rotating, universal grip inserts for reliably gripping the clamps in all positions
- Jaw inserts can also be rotated under load
- Extremely good leverage which allows clamps to be opened easily without great effort
- Slim head design; narrow head width, rotating grip inserts make this an ideal tool, especially in confined areas
- Additional function: detach hoses gently using the serrated jaw
- The locking device enables simple and secure work on clamps under
- tension without effortOne-hand release
- Can be used for standard, space-saving, spring wire hose clamps and for spring band clamps up to 70 mm nominal size
- Allows more than 40 mm clamping range
- Chrome vanadium electric steel, forged, oil-hardened