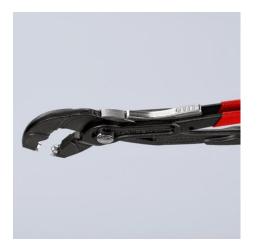

### **Spring Hose Clamp Pliers**

With retainer

- Rotating, universal grip inserts for reliably gripping the clamps in all positions
- Jaw inserts can also be rotated under load
- Extremely good leverage which allows clamps to be opened easily without great effort
- Slim head design; narrow head width, rotating grip inserts make this an ideal tool, especially in confined areas
- Additional function: detach hoses gently using the serrated jaw
- The locking device enables simple and secure work on clamps under
- tension without effortOne-hand release
- Can be used for standard, space-saving, spring wire hose clamps and for spring band clamps up to 70 mm nominal size
- Allows more than 40 mm clamping range
- Chrome vanadium electric steel, forged, oil-hardened