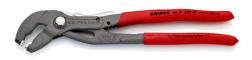

### **Spring Hose Clamp Pliers**

With retainer

- Rotating, universal grip inserts for reliably gripping the clamps in all positions
- Jaw inserts can also be rotated under load
- Extremely good leverage which allows clamps to be opened easily without great effort
- Slim head design; narrow head width, rotating grip inserts make this an ideal tool, especially in confined areas
- Additional function: detach hoses gently using the serrated jaw
- The locking device enables simple and secure work on clamps under
- tension without effortOne-hand release
- Can be used for standard, space-saving, spring wire hose clamps and for spring band clamps up to 70 mm nominal size
- Allows more than 40 mm clamping range
- Chrome vanadium electric steel, forged, oil-hardened